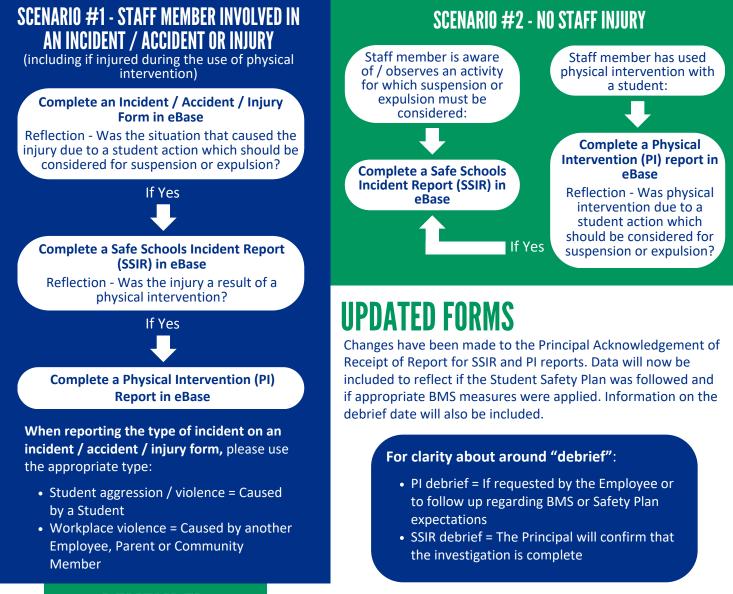

## THANK YOU FOR YOUR FEEDBACK!

Report unsafe conditions & always submit an incident report if an injury occurs

As a learning organization, TLDSB continues to monitor and review reporting and responding practices in regards to all report types filed through eBase. In response to feedback received since the December Health and Safety Bulletin, this update has been created to further clarify the appropriate forms to use to report incidents, accidents and injuries, safe schools incidents and the use of physical intervention with students.